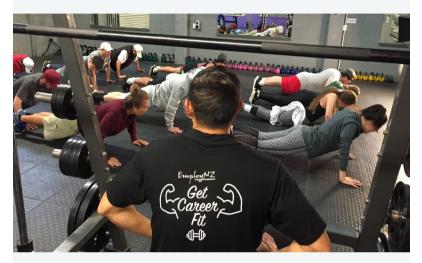

## Work on your fitness while achieving NCEA

If you want to be physically active and energised while you study, our CareerFit course is for you. Work out using our gym equipment, play sports and exercise in the great recreational spaces around our campus while learning about coaching and leading sports teams.

#### Learn about:

Fees Free

- Maintaining Personal Fitness
- Health & Nutrition
- Teamwork while playing sports
- Career Planning
- Leadership & Coaching Skills

## **Enrol in our CareerFit Programme to:**

- Complete NCEA Level 2 Vocational Pathway Service Industries
- Learn about exercise and physiology
- Learn about nutrition and eating well
- Spend time exercising and coaching
- Work as a team and learn work skills
- Plan for an active career in any industry